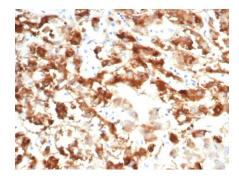

| Applications               | Tested Dillution | Note                                                                                                                                                                              |
|----------------------------|------------------|-----------------------------------------------------------------------------------------------------------------------------------------------------------------------------------|
| Immunohistochemistry (IHC) | 1-2ug/ml         | 30 min at RT. Staining of formalin-fixed tissues requires heating tissue sections in 10mM Tris with 1mM EDTA, pH 9.0, for 45 min at 95°C followed by cooling at RT for 20 minutes |