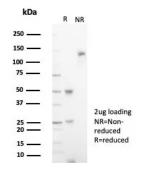

#### **Product Images for IL18R1 Antibody**

SDS-PAGE Analysis of Purified IL18R1 Mouse Monoclonal Antibody (IL18R1/7592). Confirmation of Purity and Integrity of Antibody.